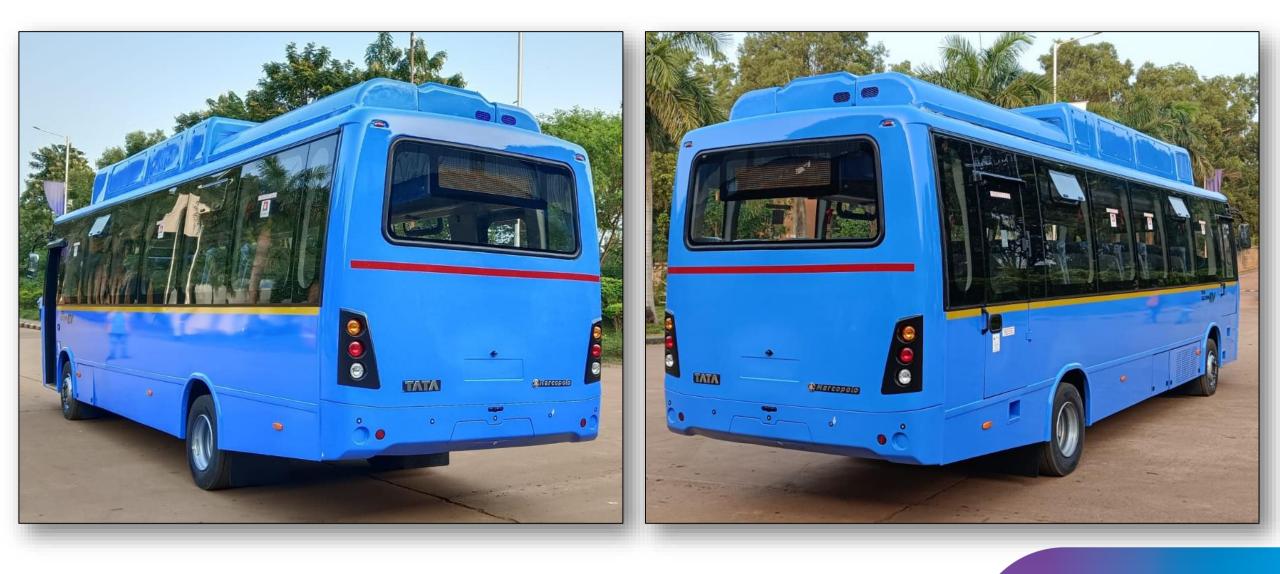

# <u>9/9 AC EV – 34+D</u> Vehicle Photos

### **Right Side View**

Left Side View