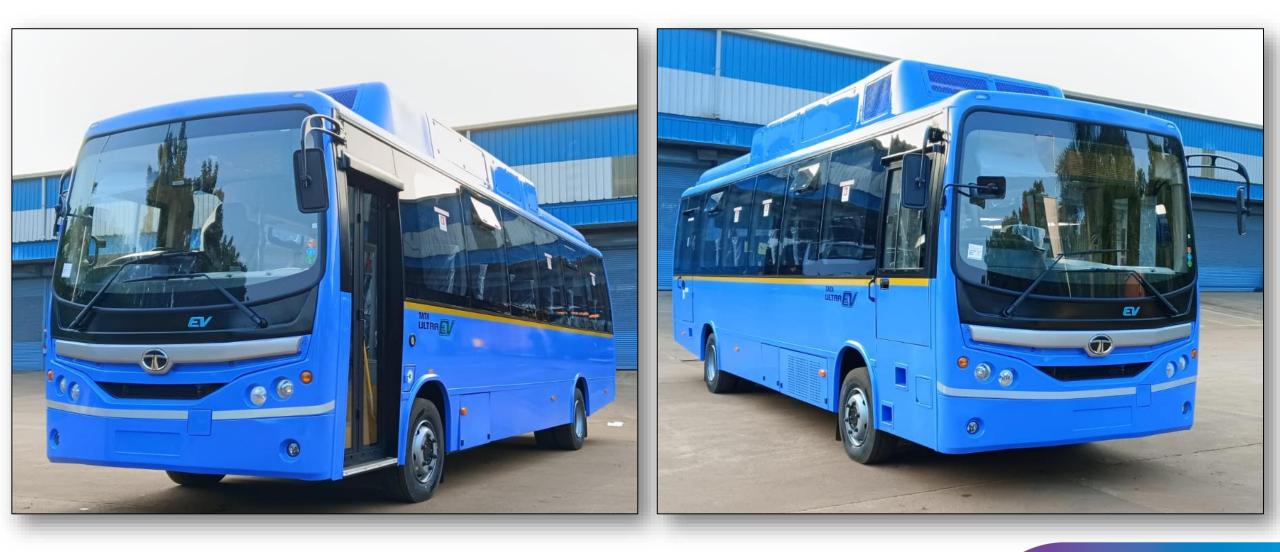

# <u>9/9 AC EV – 34+D</u> Vehicle Photos

### **Right Side View**

Left Side View