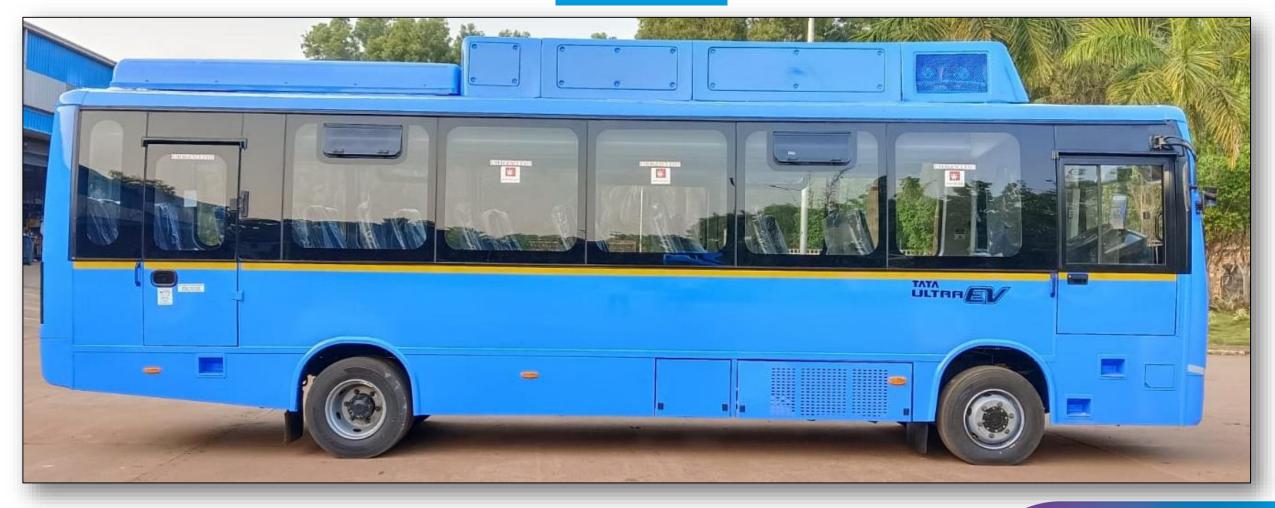

# <u>9/9 AC EV – 34+D</u> Vehicle Photos

### **Right Side View**

Left Side View