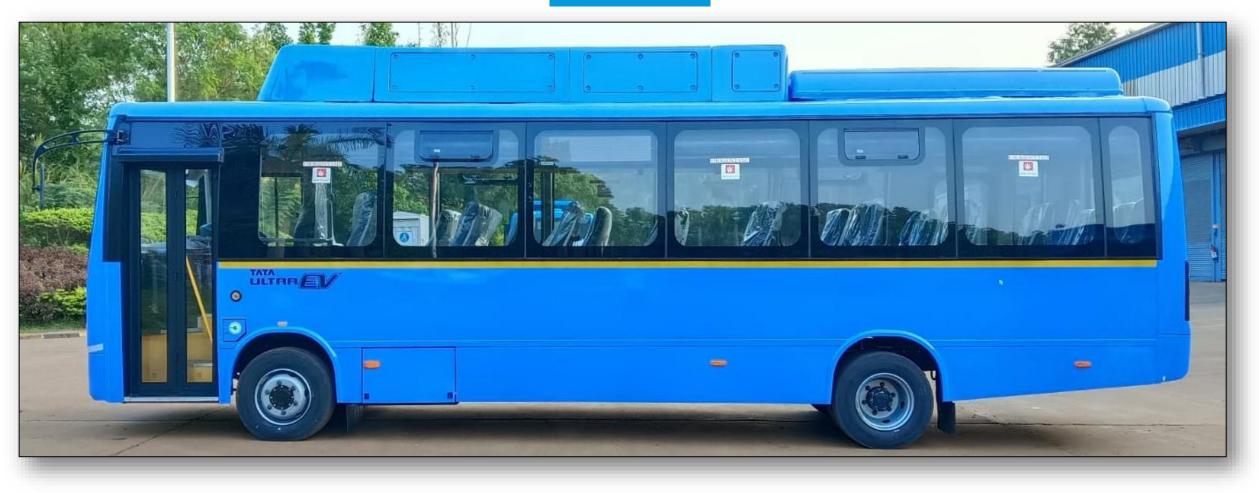

# <u>9/9 AC EV – 34+D</u> Vehicle Photos

### **Right Side View**

Left Side View